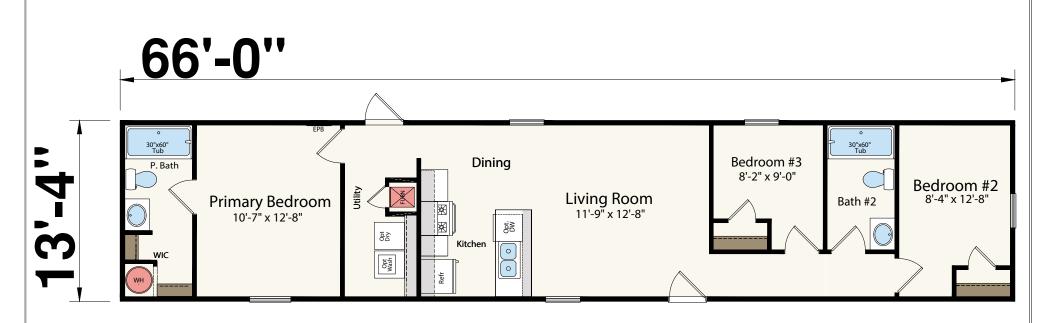

## 1466H32P01

3 Bedroom 2 Bath 66'-0" x 13'-4" 880 Sq. Ft. Total 06-24-2020

| 785 W. BIG BEAVER ROAD, SUITE 1000: TROY, MI 40004<br>THONE: 248-614-8200 |  |  |
|---------------------------------------------------------------------------|--|--|
| HOME BUILDERS                                                             |  |  |
| CHAMPION                                                                  |  |  |

| 1466H32P01<br>66'-0" x 13'-4"<br>3 BD 2 BT | LITERATURE<br>PLAN          | L-101                                                                               |
|--------------------------------------------|-----------------------------|-------------------------------------------------------------------------------------|
| DRAWN BY: Kaci Ellison                     | FILENAME: 1466H32P01 3-2021 | PROPRIETARY AND CONFIDEN                                                            |
| DATE: 03-15-21                             |                             | THESE DRAWINGS AND SPECIFICATIONS ARE O<br>PROPRIETARY AND CONFIDENTIAL MATERIALS O |
| SCALE: 3/16" = 1'-0"                       |                             | COPYRIGHT • 4976- 2022 BY CHAN                                                      |
|                                            |                             |                                                                                     |